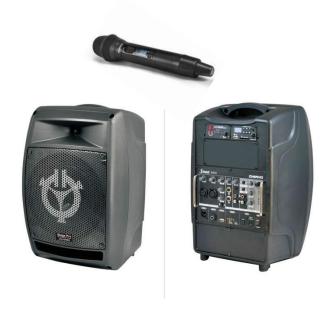

## West Lynn Garden Stage Pro Public Address System Hire

Quality portable battery powered system ideal for outdoor use.

Play music directly from USB memory stick.

Wireless microphone

## Stage Pro PA-1500 General Features

- Internal Rechargeable battery.
- Up to 10 hours operating time.
- Compact cabinet and efficient 8" + 1" HF speaker for professional live performance.
- VOICE PRIORITY function automatically ducks music during speech (switchable).
- LOUDNESS function boosts bass/treble performance (switchable).
- Multiple LINE IN options, 3.5mm jack/RCA, with individual volume controls (stereo).
- INSTRUMENT IN provides two 6.3mm jacks for up to two instrument level inputs.
- REVERB with ON/OFF switch for microphone channels.
- Play music directly from USB memory stick.
- DIGITAL IN allows playing audio files directly from computer via USB cable.
- Tripod stand.